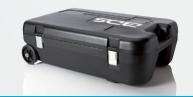

BDS Maschinen develops products from the ergonomic points of view.

The new carry case provided with wheels for magnetic core drilling machines of the MAB 1300 series has large, robust ABS wheels and a telescopic grip, which facilitate transporting the heavy machine to a large extent and make it safe. The MAB 1300 is fitted safely and securely in robust plastic bowls that absorb the heavy weight of

The robust carry case on wheels.

the machine ideally.

HARD PROTECTIVE CASE ORD. NO. SUITABLE FOR

ZHK 100 MAB 100, MAB 150 ZHK 400 MAB 455, MAB 485, MAB 525

**Application:** Carry case for BDS magnetic core drilling machines. **Design:** Robust hard cover case with handle and stable clasps. With foam padding, no contents.