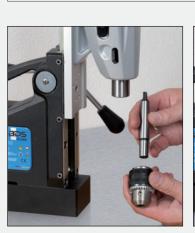

BDS hard cover cases and carry cases on wheels are robust, watertight and shockproof.

1. Connect adapter to drill chuck.

ADAPTER FOR DRILL CHUCKS

Weldon shank 19 mm (3/  $_4^{\prime\prime})$  to  $^1/_{\,2}^{\prime\prime}$  x 20 NF

ORDER NO. ZAP 100 2. Place drill chuck in direct arbor.

3. Ready for use with twist drill.

ProfiPLUS

ProfiSTART

ProfiBASIC

| QUICK-ACTION DRILL CHUCK |                                       |            |  |  |
|--------------------------|---------------------------------------|------------|--|--|
| ORD. NO                  | . INTERNAL THREAD                     | CLAMP SIZE |  |  |
| ZSI 113                  | <sup>1</sup> / <sub>2</sub> " x 20 NF | 1 - 13 mm  |  |  |
| ZSI 116                  | 1/2" x 20 NF                          | 3 - 16 mm  |  |  |