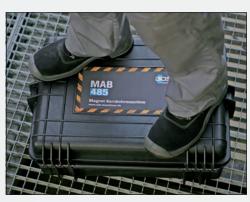

The robust carry case on wheels.

the machine ideally.

HARD PROTECTIVE CASE ORD. NO. SUITABLE FOR

ZHK 100 MAB 100, MAB 150 ZHK 400 MAB 455, MAB 485, MAB 525

**Application:** Carry case for BDS magnetic core drilling machines. **Design:** Robust hard cover case with handle and stable clasps. With foam padding, no contents.

For magnetic core drilling machines with Morse taper MK 2 or MK 3.

MAB 485

MAB 855

ProfiSPEZIAL AirMAB 5000

MABasic 450

MAB 485 / 485 SB

MAB 525 / 525 SB MAB 825 / 845 SB MAB 1300

MAB 455 / 455 SB