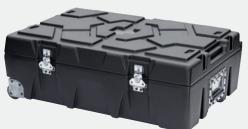

CARRY CASE ON WHEELS ORD. NO. SUITABLE FOR

ZHK 825 MAB 825, MAB 845

**Application:** Carry case on wheels for BDS magnetic core drilling machines. **Design:** Robust carry case on wheels with handle and stable clasps. No contents.

## CARRY CASE ON WHEELS ORD. NO. SUITABLE FOR ZHK 1300 MAB 1300

Application: Carry case on wheels for BDS magnetic core drilling machines. **Design:** Robust carry case on wheels with handle and stable clasps. No contents.

BDS hard cover cases and carry cases on wheels are robust, watertight and shockproof.

1. Connect adapter to drill chuck.

ADAPTER FOR DRILL CHUCKS

Weldon shank 19 mm (3/  $_4^{\prime\prime})$  to  $^1/_{\,2}^{\prime\prime}$  x 20 NF