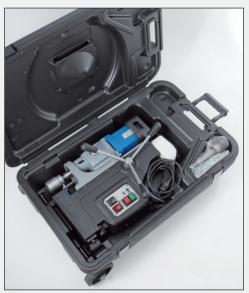

## Carry cases for magnetic core drilling machines

The new carry cases developed by BDS for magnetic core drilling machines have many benefits.

- Portable low weight with high level of stability at the same time.
- Closed firmly secure and large mechanical locks.
- Sealed the contents are protected completely against dust and spray water.
- Roll along instead of carry ABS wheels and telescopic grip.

BDS Maschinen develops products from the ergonomic points of view.

The new carry case provided with wheels for magnetic core drilling machines of the MAB 1300 series has large, robust ABS wheels and a telescopic grip, which facilitate transporting the heavy machine to a large extent and make it safe. The MAB 1300 is fitted safely and securely in robust plastic bowls that absorb the heavy weight of

The robust carry case on wheels.

the machine ideally.

HARD PROTECTIVE CASE ORD. NO. SUITABLE FOR

ZHK 100 MAB 100, MAB 150 ZHK 400 MAB 455, MAB 485, MAB 525

**Application:** Carry case for BDS magnetic core drilling machines. **Design:** Robust hard cover case with handle and stable clasps. With foam padding, no contents.