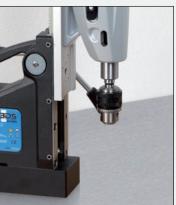

ORDER NO. ZAP 100 2. Place drill chuck in direct arbor.

3. Ready for use with twist drill.

ProfiPLUS

ProfiSTART

ProfiBASIC

| QUICK-ACTION DRILL CHUCK |                                       |            |  |  |
|--------------------------|---------------------------------------|------------|--|--|
| ORD. NO                  | . INTERNAL THREAD                     | CLAMP SIZE |  |  |
| ZSI 113                  | <sup>1</sup> / <sub>2</sub> " x 20 NF | 1 - 13 mm  |  |  |
| ZSI 116                  | 1/2" x 20 NF                          | 3 - 16 mm  |  |  |

ZSK 001

2. Place drill chuck in MT arbor.

3. Ready for use with twist drill.

1 - 13 mm

2.5 - 16 mm

|         | CTION DRILL CHUCK<br>. INTERNAL THREAD | CLAMP SIZE |
|---------|----------------------------------------|------------|
| ZSB 113 | DIN 238-B16                            | 1 - 13 mm  |
| ZSB 116 | DIN 238-B16                            | 3 - 16 mm  |