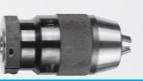

ORDER NO. ZAP 100 2. Place drill chuck in direct arbor.

3. Ready for use with twist drill.

ProfiPLUS

ProfiSTART

ProfiBASIC

| QUICK-ACTION DRILL CHUCK |                                       |            |  |  |
|--------------------------|---------------------------------------|------------|--|--|
| ORD. NO                  | . INTERNAL THREAD                     | CLAMP SIZE |  |  |
| ZSI 113                  | <sup>1</sup> / <sub>2</sub> " x 20 NF | 1 - 13 mm  |  |  |
| ZSI 116                  | 1/2" x 20 NF                          | 3 - 16 mm  |  |  |

ZSK 001

2. Place drill chuck in MT arbor.

3. Ready for use with twist drill.

1 - 13 mm

2.5 - 16 mm

|         | CTION DRILL CHUCK<br>. INTERNAL THREAD | CLAMP SIZE |
|---------|----------------------------------------|------------|
| ZSB 113 | DIN 238-B16                            | 1 - 13 mm  |
| ZSB 116 | DIN 238-B16                            | 3 - 16 mm  |