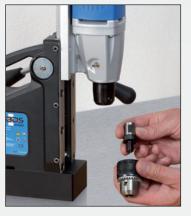

BDS hard cover cases and carry cases on wheels are robust, watertight and shockproof.

1. Connect adapter to drill chuck.

ADAPTER FOR DRILL CHUCKS

Weldon shank 19 mm (3/  $_4^{\prime\prime})$  to  $^1/_{\,2}^{\prime\prime}$  x 20 NF

ORDER NO. ZAP 100 2. Place drill chuck in direct arbor.

3. Ready for use with twist drill.

ProfiPLUS

ProfiSTART

ProfiBASIC

| QUICK-ACTION DRILL CHUCK |                                       |            |  |  |
|--------------------------|---------------------------------------|------------|--|--|
| ORD. NO                  | . INTERNAL THREAD                     | CLAMP SIZE |  |  |
| ZSI 113                  | <sup>1</sup> / <sub>2</sub> " x 20 NF | 1 - 13 mm  |  |  |
| ZSI 116                  | 1/2" x 20 NF                          | 3 - 16 mm  |  |  |