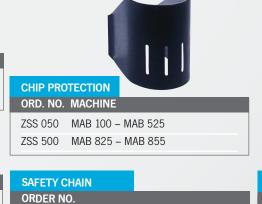

The robust carry case on wheels.

the machine ideally.

HARD PROTECTIVE CASE ORD. NO. SUITABLE FOR

ZHK 100 MAB 100, MAB 150 ZHK 400 MAB 455, MAB 485, MAB 525

**Application:** Carry case for BDS magnetic core drilling machines. **Design:** Robust hard cover case with handle and stable clasps. With foam padding, no contents.