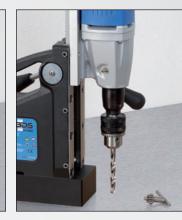

1. Connect taper drift to drill chuck.

TAPER DRIFT FOR DRILL CHUCK

ZKD 216 DIN 238 - MK 2/B16

ZKD 316 DIN 238 - MK 3/B16

ORDER NO.

**GEAR RIM DRILL CHUCK** 

ZBK 113 DIN 238-B16

ZBK 116 DIN 238-B16

ZSK 001

2. Place drill chuck in MT arbor.

3. Ready for use with twist drill.

1 - 13 mm

2.5 - 16 mm

|         | CTION DRILL CHUCK<br>. INTERNAL THREAD | CLAMP SIZE |
|---------|----------------------------------------|------------|
| ZSB 113 | DIN 238-B16                            | 1 - 13 mm  |
| ZSB 116 | DIN 238-B16                            | 3 - 16 mm  |