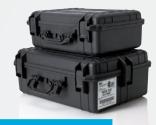

## Carry cases for magnetic core drilling machines

The new carry cases developed by BDS for magnetic core drilling machines have many benefits.

- Portable low weight with high level of stability at the same time.
- Closed firmly secure and large mechanical locks.
- Sealed the contents are protected completely against dust and spray water.
- Roll along instead of carry ABS wheels and telescopic grip.

The robust carry case on wheels.

the machine ideally.

HARD PROTECTIVE CASE ORD. NO. SUITABLE FOR

ZHK 100 MAB 100, MAB 150 ZHK 400 MAB 455, MAB 485, MAB 525

**Application:** Carry case for BDS magnetic core drilling machines. **Design:** Robust hard cover case with handle and stable clasps. With foam padding, no contents.