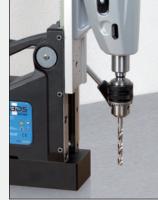

ORDER NO. ZAP 100 2. Place drill chuck in direct arbor.

3. Ready for use with twist drill.

ProfiPLUS

ProfiSTART

ProfiBASIC

| QUICK-ACTION DRILL CHUCK |                                       |            |  |  |
|--------------------------|---------------------------------------|------------|--|--|
| ORD. NO                  | . INTERNAL THREAD                     | CLAMP SIZE |  |  |
| ZSI 113                  | <sup>1</sup> / <sub>2</sub> " x 20 NF | 1 - 13 mm  |  |  |
| ZSI 116                  | 1/2" x 20 NF                          | 3 - 16 mm  |  |  |

ZSK 001

2. Place drill chuck in MT arbor.

3. Ready for use with twist drill.

1 - 13 mm

2.5 - 16 mm

|         | CTION DRILL CHUCK<br>. INTERNAL THREAD | CLAMP SIZE |
|---------|----------------------------------------|------------|
| ZSB 113 | DIN 238-B16                            | 1 - 13 mm  |
| ZSB 116 | DIN 238-B16                            | 3 - 16 mm  |